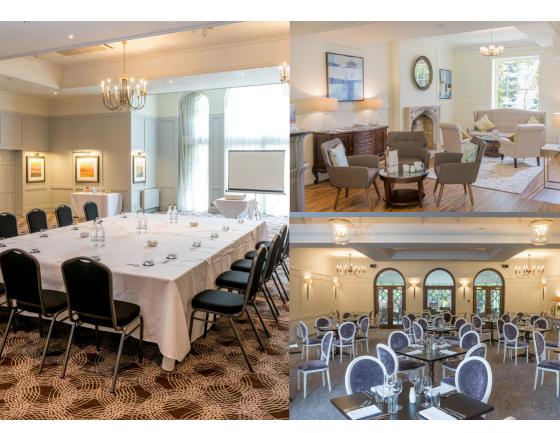

# 6 purpose built meeting rooms

Up to 200 delegates

53 bedrooms

Wi-Fi throughout the hotel

100 complimentary car parking spaces
Private dining facilities
Electric car charging port

Historic manor house setting

WWW.HI-MILTONKEYNES-FAST.CO.UK

| ROOM NAME    | THEATRE | CLASSROOM | BOARDROOM | CABARET | DIMENSIONS (M) | HEIGHT | NATURAL<br>Daylight | LOCATION |
|--------------|---------|-----------|-----------|---------|----------------|--------|---------------------|----------|
| CARRINGTON   | 200     | 80        | 60        | 128     | 15.4 X 12.5    | 3.7    | ✓                   | G        |
| CARRINGTON A | 100     | 36        | 40        | 40      | 7.2 X I2.5     | 3.7    | ✓                   | G        |
| CARRINGTON B | 100     | 36        | 40        | 40      | 7.2 X I2.5     | 3.7    | ✓                   | G        |
| WHITING      | 40      | 18        | 18        | 28      | 3.9 X 5.7      | 2.2    | ✓                   | G        |
| WHITING A    | 15      | -         | 8         | -       | 3.9 X 5.7      | 2.2    | ✓                   | G        |
| WHITING B    | 15      | -         | 8         | -       | 3.9 X 5.7      | 2.2    | ✓                   | G        |
| TICKFORD A   | -       | -         | 15        | -       | 6.7 X 5.5      | 2.1    | ✓                   | 1        |
| TICKFORD B   | -       | -         | 6         | -       | 4.7 X 3.9      | 2.1    | ✓                   | 1        |

#### What we offer

- 53 air-conditioned bedrooms
- Restaurant
- · Relaxing lounge bar
- Private dining facilities
- Wi-Fi throughout the hotel
- 100 complimentary car parking spaces
- Dedicated small meeting room for up to 15 people
- 6 purpose-built meeting rooms with a capacity for up to 200
- Dedicated car parking space for the conference organiser
- · On-site coach parking
- Flexible lunch options, including takeaway selection
- · Healthy lunch options
- Dietary requirements are catered for